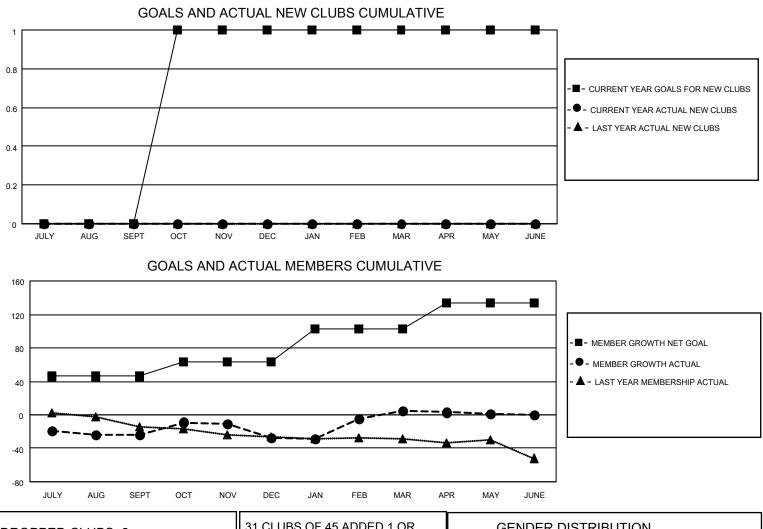

## LOCATION WASHINGTON

District 19 D

Results as of: 5/31/2023

| Clubs                 |               |           |               | Members               |                       |                         |                                                    |
|-----------------------|---------------|-----------|---------------|-----------------------|-----------------------|-------------------------|----------------------------------------------------|
| RESULTS FOR 2022-2023 |               |           |               | RESULTS FOR 2022-2023 |                       |                         |                                                    |
| QUARTER               | NEW CLUB GOAL | NEW CLUBS | DROPPED CLUBS | QUARTER               | ER GROWTH NET<br>GOAL | MEMBER GROWTH<br>ACTUAL | DROPPED<br>MEMBERS ACTUAL<br>(including transfers) |
| JULY/AUG/SEPT         | 0             | 0         | 1             | JULY/AUG/SEPT         | 46                    | 26                      | 45                                                 |
| OCT/NOV/DEC           | 1             | 0         | 1             | OCT/NOV/DEC           | 17                    | 48                      | 46                                                 |
| JAN/FEB/MAR           | 0             | 0         | 0             | JAN/FEB/MAR           | 40                    | 58                      | 23                                                 |
| APR/MAY/JUNE          | 0             | 0         | 0             | APR/MAY/JUNE          | 31                    | 15                      | 14                                                 |